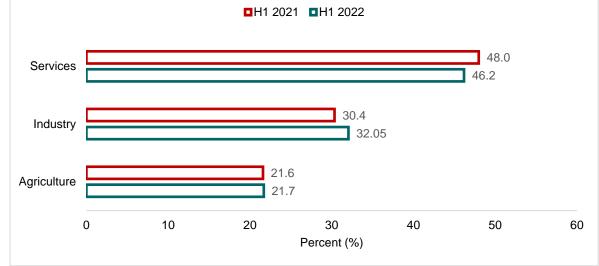

# **List of Figures**

| Figure 1: Brent Crude Oil Prices (US\$/barrel)                                                                                                   | 11 |
|--------------------------------------------------------------------------------------------------------------------------------------------------|----|
| Figure 2: Gold Prices (US\$/fine oz)                                                                                                             | 11 |
| Figure 3: Cocoa Beans Prices US\$/mt                                                                                                             | 12 |
| Figure 4: Real GDP Growth (Oil and Non-Oil)                                                                                                      | 22 |
| Figure 5: Sectoral Distribution of Nominal GDP                                                                                                   | 25 |
| Figure 6: Headline Inflation (Year-on-Year, %)                                                                                                   | 26 |
| Figure 7: Indicators of Public and Publicly Guaranteed External Debt                                                                             | 38 |
| Figure 8: Indicators of Public and Publicly Guaranteed Debt                                                                                      | 39 |
| Figure 9: Petroleum Receipts from all Sources (Jan-Sept 2022)                                                                                    | 43 |
| Figure 10: Sectoral Real GDP Growth, 2022-2026 (percent)                                                                                         | 51 |
| Figure 11: Sector Distribution of GDP, 2022-2026                                                                                                 | 51 |
| Figure 12: Tax Irregularities reported in the Annual Statements                                                                                  | 61 |
| Figure 13: Trend Analysis of Financial Impact of Irregularities reported by the Auc<br>General from 2016 to 2021, Public Accounts of Ghana (MDA) |    |
| Figure 14: Resource Mobilisation for 2023 (in GH¢ Million)                                                                                       | 65 |
| Figure 15: Resource Allocation for 2023 (in GH¢ Million)                                                                                         | 66 |