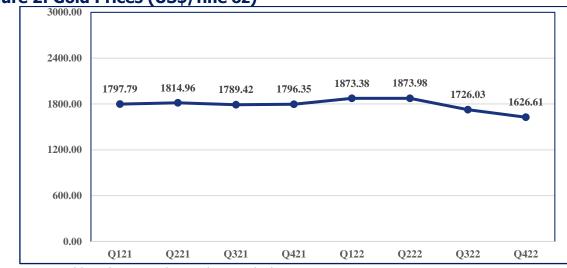

# **List of Figures**

| Figure 1: Brent Crude Oil Prices (US\$/barrel)                                                                                                   | 11 |
|--------------------------------------------------------------------------------------------------------------------------------------------------|----|
| Figure 2: Gold Prices (US\$/fine oz)                                                                                                             | 11 |
| Figure 3: Cocoa Beans Prices US\$/mt                                                                                                             | 12 |
| Figure 4: Real GDP Growth (Oil and Non-Oil)                                                                                                      | 22 |
| Figure 5: Sectoral Distribution of Nominal GDP                                                                                                   | 25 |
| Figure 6: Headline Inflation (Year-on-Year, %)                                                                                                   | 26 |
| Figure 7: Indicators of Public and Publicly Guaranteed External Debt                                                                             | 38 |
| Figure 8: Indicators of Public and Publicly Guaranteed Debt                                                                                      | 39 |
| Figure 9: Petroleum Receipts from all Sources (Jan-Sept 2022)                                                                                    | 43 |
| Figure 10: Sectoral Real GDP Growth, 2022-2026 (percent)                                                                                         | 51 |
| Figure 11: Sector Distribution of GDP, 2022-2026                                                                                                 | 51 |
| Figure 12: Tax Irregularities reported in the Annual Statements                                                                                  | 61 |
| Figure 13: Trend Analysis of Financial Impact of Irregularities reported by the Auc<br>General from 2016 to 2021, Public Accounts of Ghana (MDA) |    |
| Figure 14: Resource Mobilisation for 2023 (in GH¢ Million)                                                                                       | 65 |
| Figure 15: Resource Allocation for 2023 (in GH¢ Million)                                                                                         | 66 |