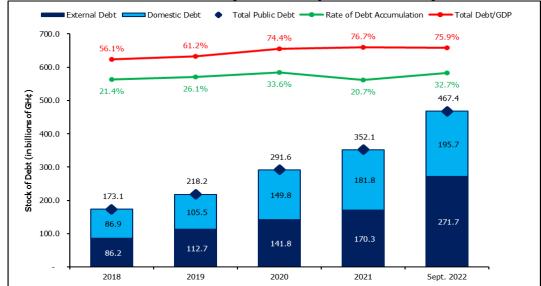

# **List of Figures**

| Figure 1: Brent Crude Oil Prices (US\$/barrel)                                                                                                   | 11 |
|--------------------------------------------------------------------------------------------------------------------------------------------------|----|
| Figure 2: Gold Prices (US\$/fine oz)                                                                                                             | 11 |
| Figure 3: Cocoa Beans Prices US\$/mt                                                                                                             | 12 |
| Figure 4: Real GDP Growth (Oil and Non-Oil)                                                                                                      | 22 |
| Figure 5: Sectoral Distribution of Nominal GDP                                                                                                   | 25 |
| Figure 6: Headline Inflation (Year-on-Year, %)                                                                                                   | 26 |
| Figure 7: Indicators of Public and Publicly Guaranteed External Debt                                                                             | 38 |
| Figure 8: Indicators of Public and Publicly Guaranteed Debt                                                                                      | 39 |
| Figure 9: Petroleum Receipts from all Sources (Jan-Sept 2022)                                                                                    | 43 |
| Figure 10: Sectoral Real GDP Growth, 2022-2026 (percent)                                                                                         | 51 |
| Figure 11: Sector Distribution of GDP, 2022-2026                                                                                                 | 51 |
| Figure 12: Tax Irregularities reported in the Annual Statements                                                                                  | 61 |
| Figure 13: Trend Analysis of Financial Impact of Irregularities reported by the Auc<br>General from 2016 to 2021, Public Accounts of Ghana (MDA) |    |
| Figure 14: Resource Mobilisation for 2023 (in GH¢ Million)                                                                                       | 65 |
| Figure 15: Resource Allocation for 2023 (in GH¢ Million)                                                                                         | 66 |

| MMAs   | Metropolitan and Municipal Assemblies                      |
|--------|------------------------------------------------------------|
| MMDAs  | Metropolitan Municipal and District Assemblies             |
| MMDCDs | Metropolitan Municipal and District Coordinating Directors |
| MMDCEs | Metropolitan Municipal and District Chief Executives       |
| MMScf  | Million Standard Cubic Feet                                |
| MoCD   | Ministry of Communication and Digitalisation               |
| MoF    | Ministry of Finance                                        |
| MoFA   | Ministry of Food and Agriculture                           |
| MoTI   | Ministry of Trade and Industry                             |
| MPC    | Monetary Policy Committee                                  |
| MPR    | Monetary Policy Rate                                       |
| MTDS   | Medium-Term Debt Strategy                                  |
| NADMO  | National Disaster Management Organisation                  |
| NAG    | Non-Associated Gas                                         |
| NCA    | National Communication Authority                           |
| NCCE   | National Commission for Civic Education                    |
| NDA    | Net Domestic Assets                                        |
| NDA    | Northern Development Authority                             |
| NDCs   | Nationally Determined Contributions                        |
| NDPC   | National Development Planning Commission                   |
| NEDS   | National Export Development Strategy                       |
| NEIP   | National Entrepreneurship and Innovation Programme         |
| NFA    | Net Foreign Asset                                          |
| NHIA   | National Health Insurance Authority                        |
| NIA    | National Identification Authority                          |
| NIR    | National Identity Register                                 |
| NITA   | National Information Technology Agency                     |
| NMC    | National Media Commission                                  |
| NRA    | Nuclear Regulatory Authority                               |
| NSPP   | National Social Protection Policy                          |
| NTC    | National Teaching Council                                  |
| NTE    | Non-Traditional Export                                     |
| NUIS   | National Unemployment Insurance Scheme                     |
| NVTI   | National Vocational Training Institute                     |
| NYA    | National Youth Authority                                   |
| OHCS   | Office of the Head of Civil Service                        |
| OHLGS  | Office of the Head of the Local Government Service         |
| OICG   | Opportunities Industrialisation Centres-Ghana              |
| OMCs   | Oil Marketing Companies                                    |
| ORAT   | Operational Readiness and Transfer                         |
| ORF    | Onshore Receiving Facility                                 |