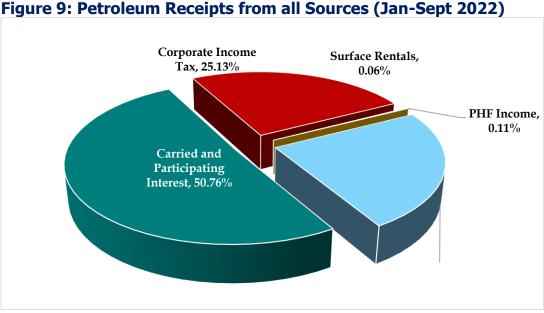

nly because of a higher average achieved crude oil price of US\$102.38, compared to US\$67.77 for the same period in 2021.

The Jan-Sept 2022 receipt of US\$1,168.99 million does not include an amount of US\$14.61million petroleum receipt from Corporate Income Tax and PHF Income that spilled over from 2021 to 2022 bringing the total petroleum receipt available for distribution to US\$1,183.60 million.

- 161. The Carried and Participating Interest (CAPI) contributed the highest (50.8%) to total petroleum receipts for the period, followed by Royalties (23.9%), and Corporate Income Tax (25.1%) as shown in Figure 9. The rest including Surface Rental contributed 0.17 percent to petroleum receipts for the period.
- 162. Mr. Speaker, there were no receipts from gas for the period under review.



Source: MoF & BoG

## Table 19: Analysis of Petroleum Receipts Jan-Sept 2022 (US\$Mn)

| No. | ltem                                  | Unit   | 2019    | 2020    | 2021    | 2022    | Deviation<br>(2022 &<br>2021) |
|-----|---------------------------------------|--------|---------|---------|---------|---------|-------------------------------|
|     |                                       |        | Jan-Sep | Jan-Sep | Jan-Sep | Jan-Sep | Jan-Sep                       |
| 1   | Royalties                             | US\$Mn | 187.65  | 78.99   | 166.19  | 279.86  | 113.67                        |
| 1.1 | Jubilee                               | US\$Mn | 70.32   | 41.00   | 67.06   | 134.87  | 67.82                         |
| 1.2 | TEN                                   | US\$Mn | 47.33   |