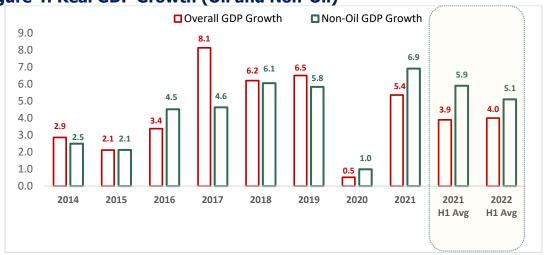

# **List of Figures**

| Figure 1: Brent Crude Oil Prices (US\$/barrel)                                                                                                   | 11 |
|--------------------------------------------------------------------------------------------------------------------------------------------------|----|
| Figure 2: Gold Prices (US\$/fine oz)                                                                                                             | 11 |
| Figure 3: Cocoa Beans Prices US\$/mt                                                                                                             | 12 |
| Figure 4: Real GDP Growth (Oil and Non-Oil)                                                                                                      | 22 |
| Figure 5: Sectoral Distribution of Nominal GDP                                                                                                   | 25 |
| Figure 6: Headline Inflation (Year-on-Year, %)                                                                                                   | 26 |
| Figure 7: Indicators of Public and Publicly Guaranteed External Debt                                                                             | 38 |
| Figure 8: Indicators of Public and Publicly Guaranteed Debt                                                                                      | 39 |
| Figure 9: Petroleum Receipts from all Sources (Jan-Sept 2022)                                                                                    | 43 |
| Figure 10: Sectoral Real GDP Growth, 2022-2026 (percent)                                                                                         | 51 |
| Figure 11: Sector Distribution of GDP, 2022-2026                                                                                                 | 51 |
| Figure 12: Tax Irregularities reported in the Annual Statements                                                                                  | 61 |
| Figure 13: Trend Analysis of Financial Impact of Irregularities reported by the Auc<br>General from 2016 to 2021, Public Accounts of Ghana (MDA) |    |
| Figure 14: Resource Mobilisation for 2023 (in GH¢ Million)                                                                                       | 65 |
| Figure 15: Resource Allocation for 2023 (in GH¢ Million)                                                                                         | 66 |