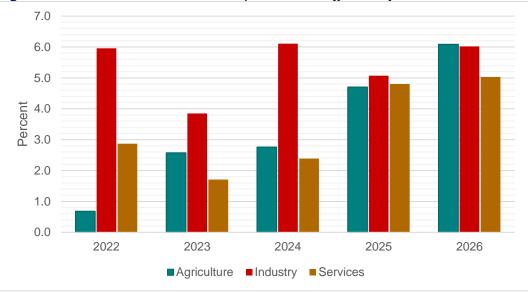

ined and robust average medium-term growth of 5.7 percent, based on growth performances of 6.1 percent, 5.1 percent, and 6.0 percent in 2024, 2025, and 2026 respectively.

## **Services**

187. Mr. Speaker, the Services Sector is expected to slow down sharply in 2022 driven broadly by sharp slowdowns in most of the sub-sectors. Growth in 2022 is projected at 2.9 percent, compared with an actual performance of 9.4 percent recorded in the previous year. The slowdown will continue in 2023 when the sector is projected to grow at 1.7 percent. Thereafter, the sector is expected to pick up gradually and record an average growth rate of 4.1 percent over the medium term, based on growth rates of 2.4 percent, 4.8 percent, and 5.0 percent in 2024, 2025, and 2026 respectively, as shown in Figure 10.



Figure 10: Sectoral Real GDP Growth, 2022-2026 (percent)

## Structure of the Economy (2022-2026)

188. The Services sector is expected to remain the dominant sector over the medium term in terms of percentage contribution to overall national output, followed by Industry and Agriculture. The expected sector shares are shown in Figure 11.





Source: MoF, 2022

# **Outlook for Monetary Developments in 2023 and the Medium Term**

189. Mr. Speaker, the Bank of Ghana implemented various measures in 2022 to help contain the sharp rise in inflation and inflation expectations emanating from exchange rate pass-through, food and energy costs, and transport fare hikes amid increased uncertainty and risk aversion. Among other measures, the Bank increased the policy rate by a cumulative 1,000 basis