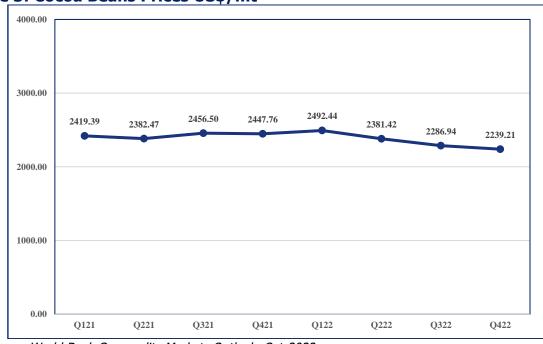

# **List of Figures**

| Figure 1: Brent Crude Oil Prices (US\$/barrel)                                                                                                   | 11 |
|--------------------------------------------------------------------------------------------------------------------------------------------------|----|
| Figure 2: Gold Prices (US\$/fine oz)                                                                                                             | 11 |
| Figure 3: Cocoa Beans Prices US\$/mt                                                                                                             | 12 |
| Figure 4: Real GDP Growth (Oil and Non-Oil)                                                                                                      | 22 |
| Figure 5: Sectoral Distribution of Nominal GDP                                                                                                   | 25 |
| Figure 6: Headline Inflation (Year-on-Year, %)                                                                                                   | 26 |
| Figure 7: Indicators of Public and Publicly Guaranteed External Debt                                                                             | 38 |
| Figure 8: Indicators of Public and Publicly Guaranteed Debt                                                                                      | 39 |
| Figure 9: Petroleum Receipts from all Sources (Jan-Sept 2022)                                                                                    | 43 |
| Figure 10: Sectoral Real GDP Growth, 2022-2026 (percent)                                                                                         | 51 |
| Figure 11: Sector Distribution of GDP, 2022-2026                                                                                                 | 51 |
| Figure 12: Tax Irregularities reported in the Annual Statements                                                                                  | 61 |
| Figure 13: Trend Analysis of Financial Impact of Irregularities reported by the Auc<br>General from 2016 to 2021, Public Accounts of Ghana (MDA) |    |
| Figure 14: Resource Mobilisation for 2023 (in GH¢ Million)                                                                                       | 65 |
| Figure 15: Resource Allocation for 2023 (in GH¢ Million)                                                                                         | 66 |