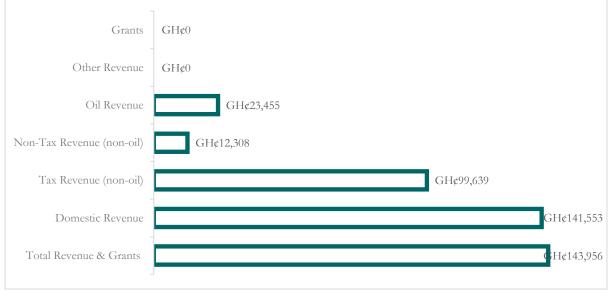

unt, GH¢10,627 million will be retained for use by MDAs while GH¢1,515 million will be lodged, with a potential yield of GH¢169.5 million from the IGF Capping Policy. Additionally, an estimated amount of GH¢165.4 million is expected from the implementation of the policy on the Unified Property Rate Collection.
- 239. Mr. Speaker, total Oil and Gas receipts is projected at GH¢23,455 million (2.9 percent of GDP).
- 240. Mr. Speaker, total revenue from Other Revenue sources including SSNIT transfers to the NHIL, ESL including the Delta Fund, and the Pollution & Sanitation Levy will amount to GH¢6,151 million (0.8% of GDP).
- 241. Mr. Speaker, Grants disbursement from Development Partners is estimated at GH¢2,403 million (0.5% of GDP. Expected Grants disbursements are solely Project-related.



#### Figure 14: Resource Mobilisation for 2023 (in GH¢ Million)

Source: MoF

#### **Resource Allocation for 2023**

242. Mr. Speaker, Total Expenditure (including clearance of Arrears) is projected at GH¢205,431 million (25.6% of GDP). This estimate shows a contraction of 0.3 percentage points of GDP in primary expenditures (commitment basis) compared to the projected outturn in 2022 and a demonstration of Government's resolve to consolidate its public finances in a credible and sustainable manner.

- 243. Mr. Speaker, Compensation of Employees is projected at GH¢44,990 million (5.6% of GDP).
- 244. Mr. Speaker, Use of Goods and Services is also projected at GH¢8,048 million (1.0% of GDP).
- 245. Mr. Speaker, Interest Payment are projected at GH¢52,550 million (6.6% of GDP). Of this amo