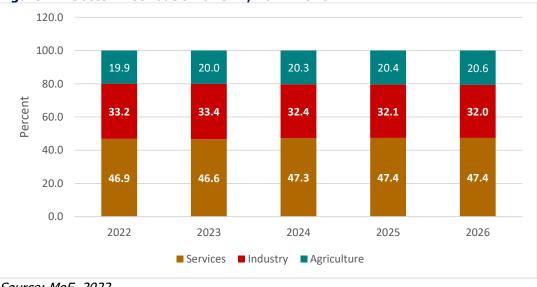

2 is projected at 2.9 percent, compared with an actual performance of 9.4 percent recorded in the previous year. The slowdown will continue in 2023 when the sector is projected to grow at 1.7 percent. Thereafter, the sector is expected to pick up gradually and record an average growth rate of 4.1 percent over the medium term, based on growth rates of 2.4 percent, 4.8 percent, and 5.0 percent in 2024, 2025, and 2026 respectively, as shown in Figure 10.



Figure 10: Sectoral Real GDP Growth, 2022-2026 (percent)

## Structure of the Economy (2022-2026)

188. The Services sector is expected to remain the dominant sector over the medium term in terms of percentage contribution to overall national output, followed by Industry and Agriculture. The expected sector shares are shown in Figure 11.





Source: MoF, 2022

# **Outlook for Monetary Developments in 2023 and the Medium Term**

189. Mr. Speaker, the Bank of Ghana implemented various measures in 2022 to help contain the sharp rise in inflation and inflation expectations emanating from exchange rate pass-through, food and energy costs, and transport fare hikes amid increased uncertainty and risk aversion. Among other measures, the Bank increased the policy rate by a cumulative 1,000 basis points (bps) in the year and

Source: MoF, 2022

raised the reserve requirement by 700 bps to 15 percent. These policies, along with other measures, helped maintain adequate liquidity in 2022.

- 190. In the outlook, monetary policy in 2023 and the medium-term will aim at restoring and maintaining price stability with a view to firmly ancho