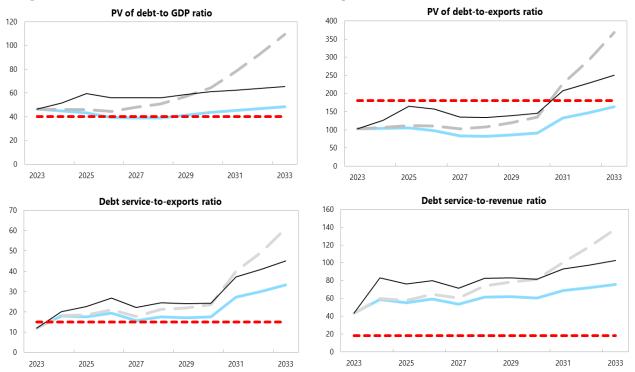

ulnerabilities required an aggressive fiscal consolidation plan from the Government. However, increased budget deficits due to the impact of the crystallisation of contingent liabilities worsened the solvency and liquidity ratios. Ghana's external and public debt vulnerabilities reflect the perennial high fiscal deficits of the past. Solvency indicators for the Present Value (PV) of external debt-to-GDP ratio and PV of total public debt-to-GDP ratios are significantly above the indicative thresholds/benchmarks under the baseline scenario and throughout the forecast horizon (Figure 7).
- 146. Mr. Speaker, this is likely to have a significant impact on Government's ability to service its current and future debt obligations while providing the much needed social and economic infrastructure.



#### Figure 7: Indicators of Public and Publicly Guaranteed External Debt

Baseline \_ \_ \_ Historical scenario \_ Most extreme shock 1/ \_ \_ \_ Threshold



## Figure 8: Indicators of Public and Publicly Guaranteed Debt

#### Update On 2022 Medium-Term Debt Management Strategy

- 147. Mr. Speaker, the recent global and domestic macroeconomic developments have had adverse effect on the implementation of Government financing strategy for the first three quarters of 2022.
- 148. Government continued to witness uncovered auctions as a result of liquidity challenges and had to finance the budget through tap-ins and re-openings on existing medium-term instruments from the domestic debt market.
- 149. Mr. Speaker, the debt management strategy applied in 2022 resulted in increase in the cost