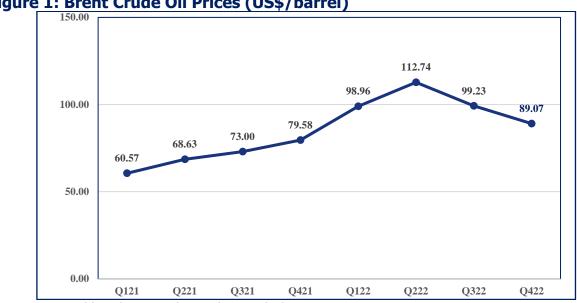

# **List of Figures**

| Figure 1: Brent Crude Oil Prices (US\$/barrel)                                                                                                   | 11 |
|--------------------------------------------------------------------------------------------------------------------------------------------------|----|
| Figure 2: Gold Prices (US\$/fine oz)                                                                                                             | 11 |
| Figure 3: Cocoa Beans Prices US\$/mt                                                                                                             | 12 |
| Figure 4: Real GDP Growth (Oil and Non-Oil)                                                                                                      | 22 |
| Figure 5: Sectoral Distribution of Nominal GDP                                                                                                   | 25 |
| Figure 6: Headline Inflation (Year-on-Year, %)                                                                                                   | 26 |
| Figure 7: Indicators of Public and Publicly Guaranteed External Debt                                                                             | 38 |
| Figure 8: Indicators of Public and Publicly Guaranteed Debt                                                                                      | 39 |
| Figure 9: Petroleum Receipts from all Sources (Jan-Sept 2022)                                                                                    | 43 |
| Figure 10: Sectoral Real GDP Growth, 2022-2026 (percent)                                                                                         | 51 |
| Figure 11: Sector Distribution of GDP, 2022-2026                                                                                                 | 51 |
| Figure 12: Tax Irregularities reported in the Annual Statements                                                                                  | 61 |
| Figure 13: Trend Analysis of Financial Impact of Irregularities reported by the Auc<br>General from 2016 to 2021, Public Accounts of Ghana (MDA) |    |
| Figure 14: Resource Mobilisation for 2023 (in GH¢ Million)                                                                                       | 65 |
| Figure 15: Resource Allocation for 2023 (in GH¢ Million)                                                                                         | 66 |