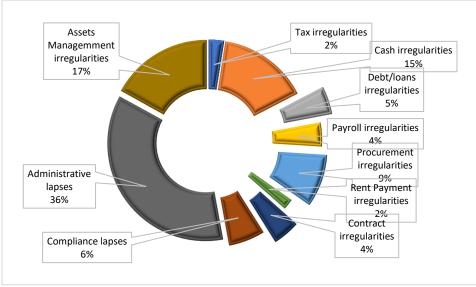

n the submission rate over the previous year;
  - A total of three thousand two hundred and thirty-five (3,235) audit recommendations were reported. As a result of the strong follow-up actions, two thousand two hundred and forty-six (2,246) representing 69% of the recommendations were completely implemented, seven hundred and fifty-five (755) representing 23% of the recommended actions were ongoing, and two hundred and thirty-four (234) representing 7% of the recommendations were yet to be implemented;
  - The irregularities reported in the annual statements were driven mainly by administrative lapses, asset management irregularities, cash irregularities, tax irregularities, loan irregularities, payroll irregularities, contract irregularities, and procurement irregularities among others.



Figure 12: Tax Irregularities reported in the Annual Statements

- 229. Mr. Speaker, the work of the Auditor General and the Public Accounts Committee of Parliament is highly commendable in providing assurance over the use and management of public resources. To this end, continuous interventions would be made to ensure effective public financial management practices that safeguard public resources.
- 230. Mr. Speaker, a trend analysis of the financial impact of irregularities reported by the Auditor General covering the period 2016 to 2021, depicts a declining trend from 2018 to 2021, as a result of some of the accountability measures initiated by Government.





- 231. Mr. Speaker, Government will continue to implement and monitor measures for the effective management of public resourc