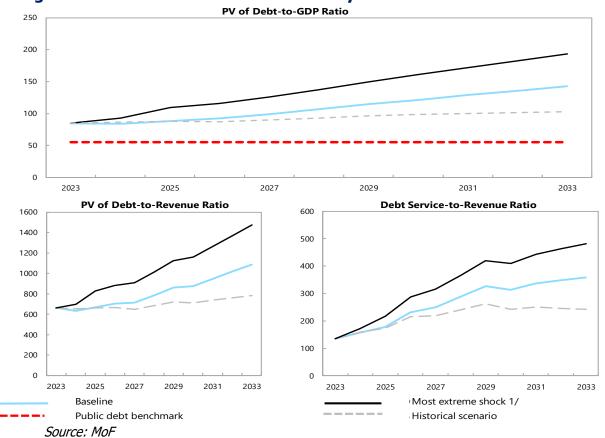

of contingent liabilities worsened the solvency and liquidity ratios. Ghana's external and public debt vulnerabilities reflect the perennial high fiscal deficits of the past. Solvency indicators for the Present Value (PV) of external debt-to-GDP ratio and PV of total public debt-to-GDP ratios are significantly above the indicative thresholds/benchmarks under the baseline scenario and throughout the forecast horizon (Figure 7).
- 146. Mr. Speaker, this is likely to have a significant impact on Government's ability to service its current and future debt obligations while providing the much needed social and economic infrastructure.



#### Figure 7: Indicators of Public and Publicly Guaranteed External Debt

Baseline \_ \_ \_ Historical scenario \_ Most extreme shock 1/ \_ \_ \_ Threshold



## Figure 8: Indicators of Public and Publicly Guaranteed Debt

#### Update On 2022 Medium-Term Debt Management Strategy

- 147. Mr. Speaker, the recent global and domestic macroeconomic developments have had adverse effect on the implementation of Government financing strategy for the first three quarters of 2022.
- 148. Government continued to witness uncovered auctions as a result of liquidity challenges and had to finance the budget through tap-ins and re-openings on existing medium-term instruments from the domestic debt market.
- 149. Mr. Speaker, the debt management strategy applied in 2022 resulted in increase in the cost and risks indicators of the public debt portfolio. The weighted average interest rate of the domestic debt portfolio at end-September 2022 was 20.1 percent, an