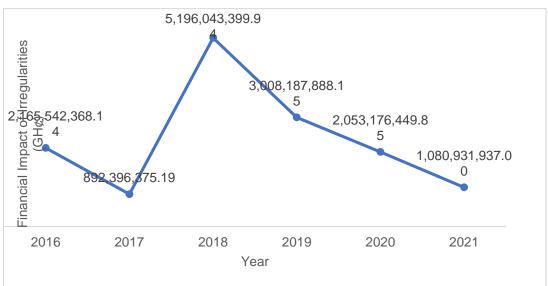

ularities, loan irregularities, payroll irregularities, contract irregularities, and procurement irregularities among others.



Figure 12: Tax Irregularities reported in the Annual Statements

- 229. Mr. Speaker, the work of the Auditor General and the Public Accounts Committee of Parliament is highly commendable in providing assurance over the use and management of public resources. To this end, continuous interventions would be made to ensure effective public financial management practices that safeguard public resources.
- 230. Mr. Speaker, a trend analysis of the financial impact of irregularities reported by the Auditor General covering the period 2016 to 2021, depicts a declining trend from 2018 to 2021, as a result of some of the accountability measures initiated by Government.





- 231. Mr. Speaker, Government will continue to implement and monitor measures for the effective management of public resources, even though the root causes of some of the reported irregularities are systemic in nature and may take some time to yield the needed results. The following are some of the key measures implemented by Government:
  - Revenue mobilization measures Government has implemented several revenue measures aimed at closing the gap in identifying, and accurately assessing tax liability, improved tax audit functions and robust revenue collection measures to ensure the timely assessment, collection and application of relevant tax penalties. These different interventions include; Revenue Assurance and Compliance enforcement, enhancement of the work of the debt management Uni